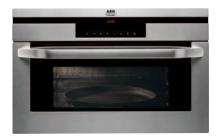

### Compact microwave oven with grill.

- Anti-fingerprint stainless steel
- 4 oven functions
- Digital touch controls

KM9800E

- LCD fully electronic display with digital
- interactive cooking
- Isofront<sup>®</sup> plus quadruple glazed door 1000W microwave power

### FEATURES Microwave Variable grill Microwave and grill Microwave defrosting CONTROL Fully programmable timer REASSURANCE Diamond glazed enamel interior - ultra smooth enamel for easy cleaning Child safety lock DESIGN

KM9800EM: Anti-fingerprint stainless steel

- LCD fully electronic display with digital interactive cooking
- Isofront<sup>®</sup> plus quadruple glazed door